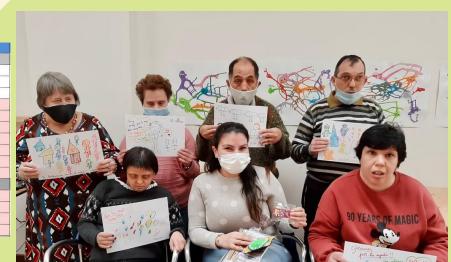

# LA ESCUELA Special education school

The volunteer will provide support in classrooms during the lessons, in the dinning room during the lunchtime, in the playground during free time. There a few classes divided by the children's capabilities.

The volunteer will contribute to develop different activities related to therapeutic work, art, wood treatment or healthy lifestyle habits. Also, they will provide support in the dining room during lunch time.